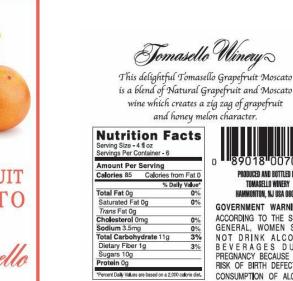

## **GRAPEFRUIT MOSCATO**

This delightful Tomasello Grapefruit Moscato is a blend of natural grapefruit and Moscato wine which creates a zig zag of ripe, succulent flavors with a honey melon character.

## SERVE WELL CHILLED

INGREDIENTS: FRUIT WINE WITH NATURAL FLAVOR; WATER; SUGAR, CITRIC ACID; CARBON DIOXIDE; SULFUR DIOXIDE, AND POTASSIUM SORBATE (TO PRESERVE FRESHNESS).

WWW.TOMASELLOWINERY.COM

## PRODUCED AND BOTTLED BY TOMASELLO WINERY HAMMONTON, NJ USA 08037

GOVERNMENT WARNING: (1) GOVERNMENT WARNING: (1)
ACCORDING TO THE SURGEON
NOT DRINK ALCOHOLIC
BEVERAL, WOMEN SHOULD
NOT DRINK ALCOHOLIC
BEVERAGES DURING
PREGNANCY BECAUSE OF THE
RISK OF BIRTH DEFECTS. (2)
CONSUMPTION OF ALCOHOLIC
BEVERAGES IMPAIRS YOUR
ABILITY TO DRIVE A CAR OR
OPERATE MACHINERY AND MAY
CAUSE HEALTH PROBLEMS. CAUSE HEALTH PROBLEMS.